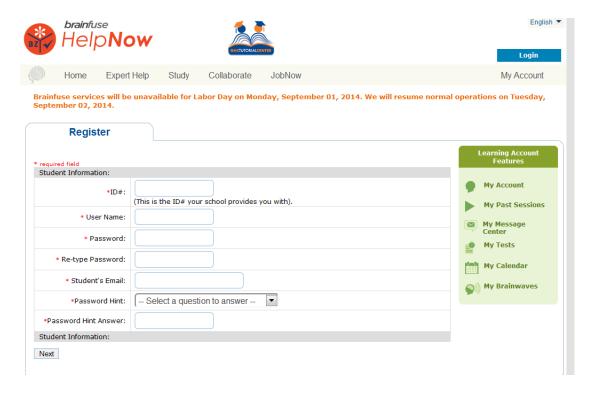

3. Click the blue words, "Sign Up".

4. Enter your GHC ID number, a username and password of your own creation (choose something you will remember!), your student email, and a password hint and answer.

5. Click "Next"