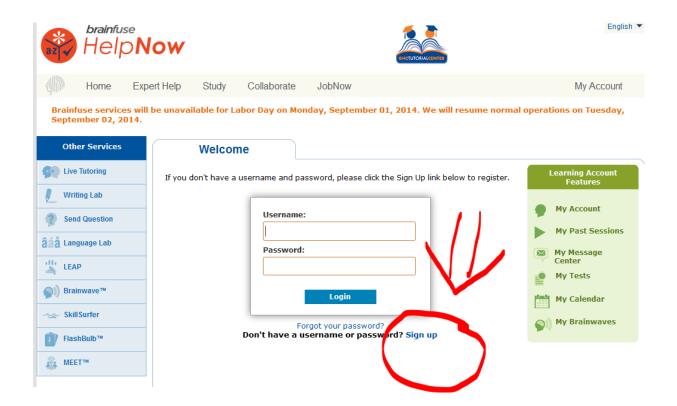

## How to register and get started with Online Tutoring through Brainfuse

- 1. Go to http://main.highlands.ga.brainfuse.com. This link can be found on GHC Tutorial Center website.
- 2. In the upper right-hand corner, click the Login button.

3. Click the blue words, "Sign Up".

4. Enter your GHC ID number, a username and password of your own creation (choose something you will remember!), your student email, and a password hint and answer.

5. Click "Next"