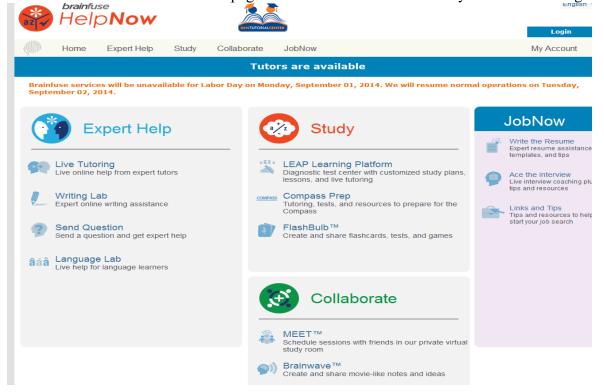

6. You should now be on the homepage for GHC's Brainfuse and ready for a live tutoring session.

The main features of the program are outlined below, but be sure to check out the other features offered.

**Live Tutoring:** Students enjoy live, on-demand homework help from Brainfuse-certified tutors in a variety of college subjects. Tutors and students communicate in real-time through the Brainfuse Online Classroom.

**Writing Lab:** Brainfuse's Online writing lab is designed to help students become better writers through a unique suite of services.

- Premium Writing Lab: Students submit their writing through our secure file sharing feature and within 24 hours, our writing specialists evaluate it according to a customized rubric. Rubrics can be customized to a particular institution's evaluative preferences.
- Live Writing Lab: Students who want more immediate feedback have the option to login with a live tutor and use our file sharing feature to receive live, one-to-one writing assistance. Our live writing lab is particularly useful during the preparatory stages of the writing process.

**Send a Question:** Our 24/7 Question Center is ideal for students who have questions outside of service hours or who require a detailed, structured explanation of a difficult academic concept. Students simply submit their question (and even attach supporting documents) and we will respond within approximately 24 hours.