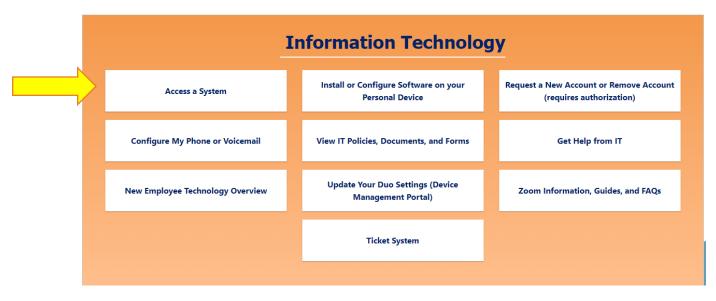

## **Click on Information Technology.**

## Click on Access a System.

### Click on Banner/Score.

| -                                     | Information Technol                                      | og | <u>y</u>                                                            |
|---------------------------------------|----------------------------------------------------------|----|---------------------------------------------------------------------|
| Access a System                       | Install or Configure Software on your<br>Personal Device |    | Request a New Account or Remove Account<br>(requires authorization) |
| Banner/Score                          |                                                          |    |                                                                     |
| D2L                                   |                                                          |    |                                                                     |
| Duo Device Management Portal          |                                                          |    |                                                                     |
| Microsoft Office 365 (Employee Email) |                                                          |    |                                                                     |
| GHC Employee Password Reset           |                                                          |    |                                                                     |
| Manually Connect to the "P-Drive"     |                                                          |    |                                                                     |
| Navigate                              |                                                          |    |                                                                     |
| OneUSG / PeopleSoft / Careers         |                                                          |    |                                                                     |
| Performance Progression               |                                                          |    |                                                                     |
| Works                                 |                                                          |    |                                                                     |
| Facilities Work Order System (Qware)  |                                                          |    |                                                                     |

Go to the Banner 9 Self Service Dashboards section and click on Faculty/Staff Self Service – Banner 9. If you are accessing this for the first time, you will be asked for a PIN. Your PIN is your six-digit birthdate (if your birthdate is June 1, 1958 your PIN in 060158).