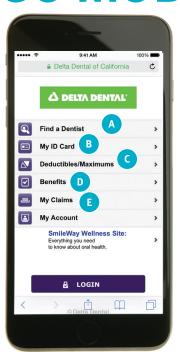

### GO MOBILE'

Individuals, Families & Enrollees

₹SmileWay

Mobile Benefits, Tools, ID Cards and More

#### Instructions

- Enter deltadentalins.com on your smartphone's browser.
- 2. Click the **Visit Mobile Site** button.

### Features:

- Find a dentist
- B View your electronic ID card
- Check deductibles and maximums
- See your benefits and eligibility
- Check claims