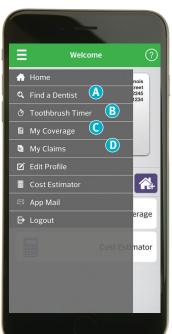

## **GET THE APP**<sup>2</sup>

#### Instructions

- 1. Open the App Store or Google Play.
- 2. Search for "Delta Dental."
- 3. Download the free app titled **Delta Dental** by Delta Dental Plans Association.

#### Features:

- Find a dentist
- B Use a musical timer to brush for the recommended 2 minutes
- See your benefits, eligibility, deductibles and maximums
- Check claims